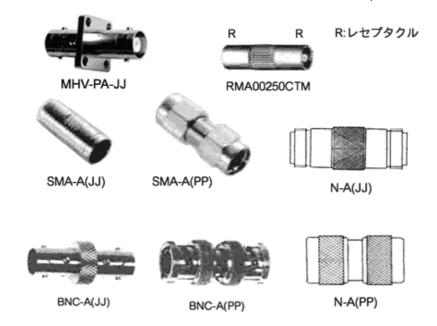

## ≪ABSTRACT≫

- ◆This is the staraight(I type) adapter for the LEMO,BNC,SMA and N type.
- ◆Please contact us about the type,price etc of no information in this document.
  R: receptacle

◆The symbol (P),(J) used as connector names for BNC etc is that J means a jack which typically used to mount on panels P means a plug which typically used to attach to co-axial cable.

plug (P) jack (J)

プラグ (**P)** ジャック (J)

9-18 HIGASHIMATSUBARA HAKONEGASAKI MIZUHOMACHI NISHITAMAGUN TOKYO 190-1222 JAPAN

Tel: 042-568-0866 Fax: 042-568-0867

E-mail kaizuwks@kaizuworks.co.jp Homepage http://www.kaizuworks.co.jp