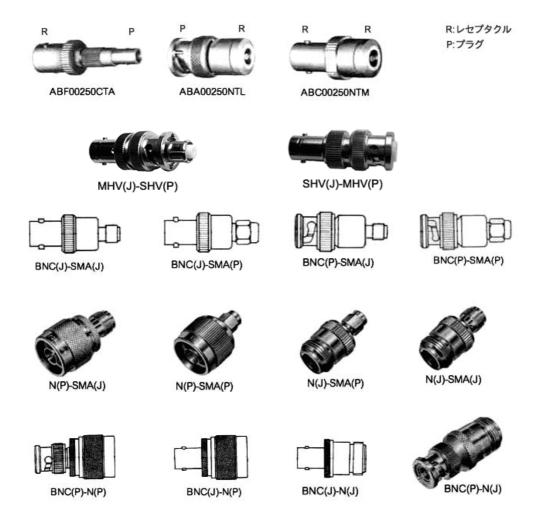

## STRAIGHT TYPE CONVERSION • ADAPTER

## **≪ABSTRACT≫**

- ◆This is the straight conversion adapter for the LEMO,BNC,SMA and N type.
- ◆Please contact us about the type,price etc of no information in this document.

◆The symbol (P),(J) used as connector names for BNC etc is that J means a jack which typically used to mount on panels P means a plug which typically used to attach to co-axial cable.

plug (P)

jack (J)

R: receptacle

P: plug

プラグ (P)

ジャック(J)

KAIZUWORKS CORPORATION

9-18 HIGASHIMATSUBARA HAKONEGASAKI MIZUHOMACHI NISHITAMAGUN TOKYO 190-1222 JAPAN